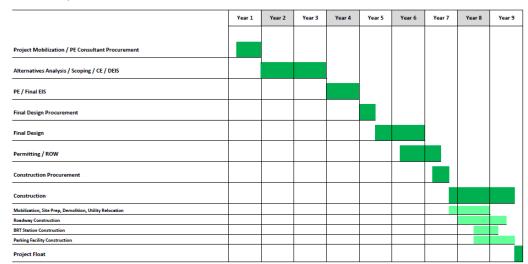

# SR 522 & 145th St BRT: UW Bothell to 145th Light Rail Station

SR 522 & 145th St BRT: UW Bothell to 145th Light Rail Station