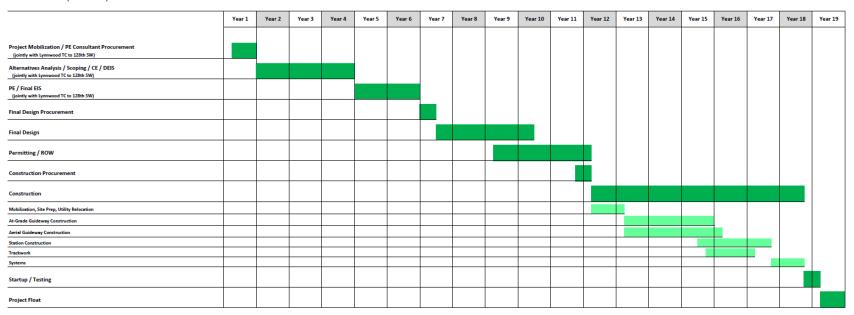

## Lynnwood to Everett

Lynnwood Transit Center to 128th St SW (Mariner) LRT





## **Lynnwood to Everett**

128th St SW (Mariner) to Everett via Southwest Everett Industrial Center LRT





# SR 522 & 145th St BRT: UW Bothell to 145th Light Rail Station

SR 522 & 145th St BRT: UW Bothell to 145th Light Rail Station





### West Seattle to Downtown Seattle

#### West Seattle to Downtown Seattle LRT





### **Ballard to Downtown Seattle LRT**

Ballard to Downtown Seattle LRT, with new downtown rail tunnel





# Redmond Technology Center to Downtown Redmond LRT

Redmond Technology Center to Downtown Redmond LRT





## Bellevue to Issaquah LRT

#### Bellevue to Issaquah LRT





## I-405 BRT: Lynnwood to Burien

#### I-405 BRT: Lynnwood to Burien





### **Kent / Des Moines to Federal Way LRT**

#### Kent/Des Moines to Federal Way LRT





### Federal Way to Tacoma Dome LRT

#### Federal Way to Tacoma Dome LRT





# Tacoma Link Extension to Tacoma Community College

Tac