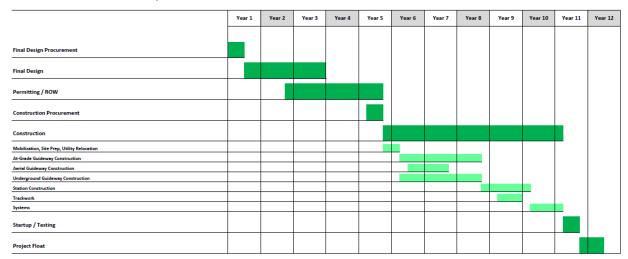

128th St SW (Mariner) LRT





## **Lynnwood to Everett**

128th St SW (Mariner) to Everett via Southwest Everett Industrial Center LRT





# SR 522 & 145th St BRT: UW Bothell to 145th Light Rail Station

SR 522 & 145th St BRT: UW Bothell to 145th Light Rail Station





### West Seattle to Downtown Seattle

#### West Seattle to Downtown Seattle LRT





### **Ballard to Downtown Seattle LRT**

Ballard to Downtown Seattle LRT, with new downtown rail tunnel





# Redmond Technology Center to Downtown Redmond LRT

Redmond Technology Center to Downtown Redmond LRT





## Bellevue to Issaquah LRT

#### Bellevue to Issaquah LRT





## I-405 BRT: Lynnwood to Burien

#### I-405 BRT: Lynnwood to Burien





### **Kent / Des Moines to Federal Way LRT**

#### Kent/Des Moines to Federal Way LRT





### Federal Way to Tacoma Dome LRT

#### Federal Way to Tacoma Dome LRT





# Tacoma Link Extension to Tacoma Community College

Tacoma Link Extension to Tacoma Community College

|                                                                    | Year 1 | Year 2 | Year 3 | Year 4 | Year 5 | Year 6 | Year 7 | Year 8 | Year 9 | Year 10 | Year 11 | Year 12 | Year 13 | Year 14 | Year 15 | Year 16 |
|--------------------------------------------------------------------|--------|--------|--------|--------|--------|--------|--------|--------|--------|---------|---------|---------|---------|---------|---------|---------|
|                                                                    | 10011  | rear 2 | icui 3 | Tear 4 | Tean 5 | Teal 0 | rear / | Tear o | Tear 5 | 1001 10 | 100111  |