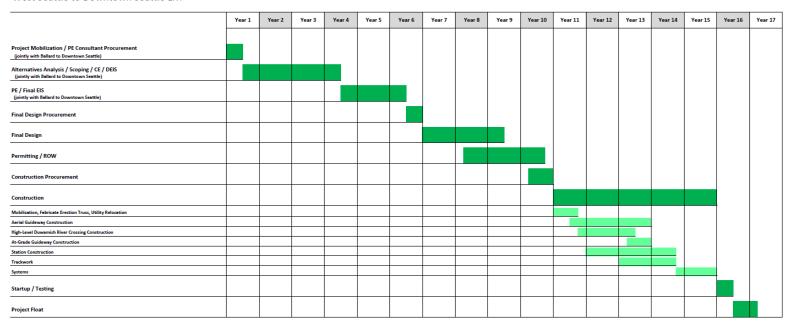

### **Ballard to Downtown Seattle LRT**

Ballard to Downtown Seattle LRT, with new downtown rail tunnel