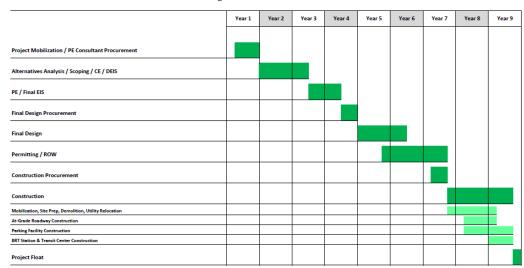

# SR 522 & 145th St BRT: UW Bothell to 145th Light Rail Station

SR 522 & 145th St BRT: UW Bothell to 145th Light Rail Station